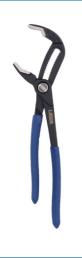

## Rapid Adjustment Water Pump Pliers 180mm

Small water pump pliers, 180mm long, featuring a rapid adjust push-button mechanism with 20 set positions that adjusts from 0-42mm. The pliers are designed to hold pipes and fixings and apply torque, with serrated jaws shaped to grip flat or round stock making them ideal for a wide range of maintenance and plumbing jobs and textured sand dipped handles for excellent grip and comfort.

## **Additional Information**

- · Length: 180mm.
- Range: 0 42mm.
- · Adjustable serrated jaws, with push button locking function for rapid adjustment and 20 positions.
- Manufactured from high carbon steel, with sand dipped handles for improved grip.
- Additional sizes available, please see Part No. 8479 (250mm) and 8480 (300mm).