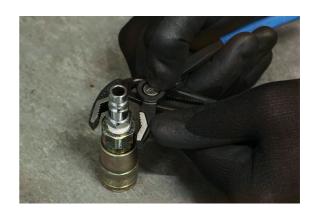

## Rapid Adjustment Water Pump Pliers 180mm

Small water pump pliers, 180mm long, featuring a rapid adjust push-button mechanism with 20 set positions that adjusts from 0-42mm. The pliers are designed to hold pipes and fixings and apply torque, with serrated jaws shaped to grip flat or round stock making them ideal for a wide range of maintenance and plumbing jobs and textured sand dipped handles for excellent grip and comfort.

## **Additional Information**

- · Length: 180mm.
- Range: 0 42mm.
- · Adjustable serrated jaws, with push button locking function for rapid adjustment and 20 positions.
- Manufactured from high carbon steel, with sand dipped handles for improved grip.
- Additional sizes available, please see Part No. 8479 (250mm) and 8480 (300mm).