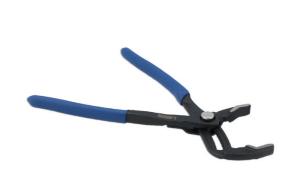

## Rapid Adjustment Water Pump Pliers 180mm

Small water pump pliers, 180mm long, featuring a rapid adjust push-button mechanism with 20 set positions that adjusts from 0-42mm. The pliers are designed to hold pipes and fixings and apply torque, with serrated jaws shaped to grip flat or round stock making them ideal for a wide range of maintenance and plumbing jobs and textured sand dipped handles for excellent grip and comfort.

## **Additional Information**

- · Length: 180mm.
- Range: 0 42mm.
- · Adjustable serrated jaws, with push button locking function for rapid adjustment and 20 positions.
- Manufactured from high carbon steel, with sand dipped handles for improved grip.
- Additional sizes available, please see Part No. 8479 (250mm) and 8480 (300mm).