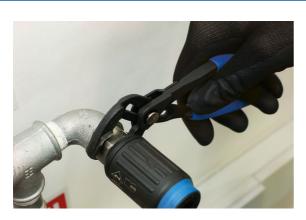

## Rapid Adjustment Water Pump Pliers 180mm

Small water pump pliers, 180mm long, featuring a rapid adjust push-button mechanism with 20 set positions that adjusts from 0-42mm. The pliers are designed to hold pipes and fixings and apply torque, with serrated jaws shaped to grip flat or round stock making them ideal for a wide range of maintenance and plumbing jobs and textured sand dipped handles for excellent grip and comfort.