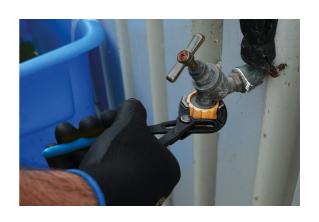

## Rapid Adjustment Water Pump Pliers 180mm

Small water pump pliers, 180mm long, featuring a rapid adjust push-button mechanism with 20 set positions that adjusts from 0-42mm. The pliers are designed to hold pipes and fixings and apply torque, with serrated jaws shaped to grip flat or round stock making them ideal for a wide range of maintenance and plumbing jobs and textured sand dipped handles for excellent grip and comfort.

## **Additional Information**

- · Length: 180mm.
- Range: 0 42mm.
- · Adjustable serrated jaws, with push button locking function for rapid adjustment and 20 positions.
- Manufactured from high carbon steel, with sand dipped handles for improved grip.
- Additional sizes available, please see Part No. 8479 (250mm) and 8480 (300mm).