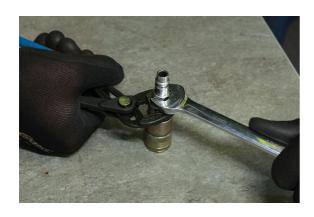

## Rapid Adjustment Water Pump Pliers 180mm

Small water pump pliers, 180mm long, featuring a rapid adjust push-button mechanism with 20 set positions that adjusts from 0-42mm. The pliers are designed to hold pipes and fixings and apply torque, with serrated jaws shaped to grip flat or round stock making them ideal for a wide range of maintenance and plumbing jobs and textured sand dipped handles for excellent grip and comfort.

## **Additional Information**

- · Length: 180mm.
- Range: 0 42mm.
- · Adjustable serrated jaws, with push button locking function for rapid adjustment and 20 positions.
- Manufactured from high carbon steel, with sand dipped handles for improved grip.
- Additional sizes available, please see Part No. 8479 (250mm) and 8480 (300mm).